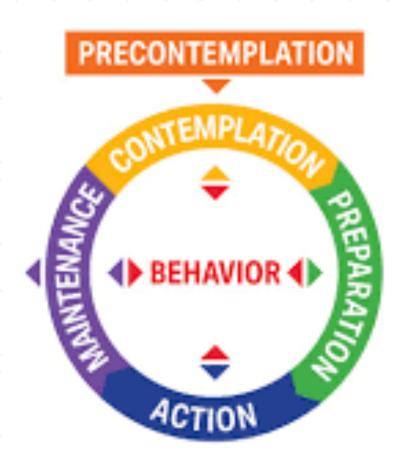

### Change is about PEOPLE

Transtheoretical Model of Behavior Change (TTM) developed by James Prochaska & Carlo Diclemente, 1983